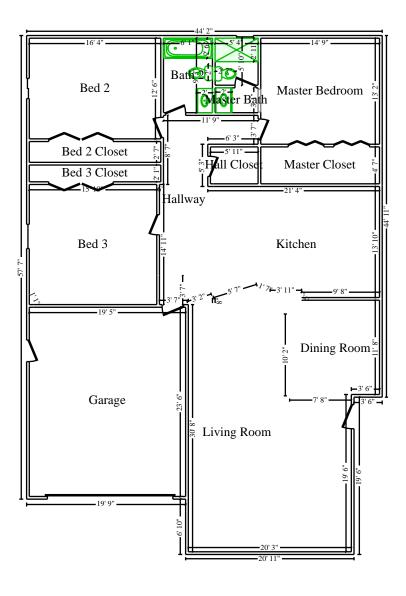

### SINI\_J\_100120X0XXX Main Level

#### **Main Level**

| DESCRIPTION                                                                  | QTY        | UNIT PRICE     | TOTAL    |
|------------------------------------------------------------------------------|------------|----------------|----------|
| 1. Taxes, insurance, permits & fees (Bid Item)                               | 1.00 EA @  |                | 0.00     |
| 2. Temporary toilet (per month)                                              | 6.00 MO @  | 129.20 =       | 775.20   |
| 3. Temporary power usage (per month)                                         | 6.00 MO @  | 174.19 =       | 1,045.14 |
| 4. Temporary power - hookup                                                  | 1.00 EA @  | 340.25 =       | 340.25   |
| 5. Phone, TV, or speaker outlet                                              | 11.00 EA @ | <b>19.77</b> = | 217.47   |
| Initial bid contained wire for TV only - 5 Coaxial Trim plates + 6 Phone Tri | m Plates   |                |          |
| 6. CAT5 data/phone outlet                                                    | 6.00 EA @  | <b>65.89</b> = | 395.34   |
| Missing Item from original estimate                                          |            |                |          |
| 7. Security system - contact w/wire (per opening)                            | 17.00 EA @ | 88.02 =        | 1,496.34 |
| Windows are double opening & require 2 contacts per point                    |            |                |          |
| 8. Add on for "Low E" glass                                                  | 90.50 SF @ | <b>1.71</b> =  | 154.76   |
| Bed #2 + Bed#3 + Master Bedroom Slider                                       |            |                |          |
| 9. Vinyl window, horizontal sliding, 24-32 sf - High grade                   | 2.00 EA @  | 424.64 =       | 849.28   |
| Oriel Windows - Twin Sash (Slider) Vinyl window in Bed #2 & Bed #3           |            |                |          |

| Living Room                            |                          |            |             | Height: 8' |
|----------------------------------------|--------------------------|------------|-------------|------------|
| Missing Wall                           | 3' 1 5/8" X 8'           | Opens into | HALLWAY     |            |
| Missing Wall                           | 5' 7'' X 8'              | Opens into | KITCHEN     |            |
| Missing Wall                           | 1' 7 3/8" X 8'           | Opens into | KITCHEN     |            |
| Missing Wall                           | 1' 10 1/4" X 8'          | Opens into | DINING_ROOM |            |
| Missing Wall                           | 1' 10 3/16" X 8'         | Opens into | ROOM2       |            |
| Missing Wall                           | 10' 2" X 8'              | Opens into | DINING_ROOM |            |
| Missing Wall                           | 7' 8'' X 8'              | Opens into | DINING_ROOM |            |
| Door                                   | 3' X 6' 8"               | Opens into | Exterior    |            |
| DESCRIPTION                            |                          | QTY        | UNIT PRICE  | TOTAL      |
| *** FRAMING ***                        |                          |            |             |            |
| 10. Stud wall - 2" x 4" - 16" oc       |                          | 176.00 SF@ | 2.67 =      | 469.92     |
| *** FINISH CARPENTRY ***               |                          |            |             |            |
| *** PAINTING ***                       |                          |            |             |            |
| *** FLOOR COVERING ***                 |                          |            |             |            |
| *** WINDOW & WINDOW COVE               | CRING ***                |            |             |            |
| 11. Vinyl window, horizontal sliding,  | 24-32 sf - Premium grade | 2.00 EA @  | 555.73 =    | 1,111.46   |
| Oriel Windows - Twin Sash (Slider) V   | inyl window              |            |             |            |
| 12. Window blind - wood - 1" - 20.1 to | o 32 SF                  | 4.00 EA @  | 244.57 =    | 978.28     |
| SINI_J_100120X0XXX                     |                          |            | 6/29/2018   | Page: 3    |

# **CONTINUED - Living Room**

| DESCRIPTION                                      | QTY       | UNIT PRICE | TOTAL        |
|--------------------------------------------------|-----------|------------|--------------|
| Window                                           |           |            |              |
| 13. Cabinet valance - Detach & reset             | 30.00 LF@ | 5.80 =     | 174.00       |
| *** MISC ***                                     |           |            |              |
| 14. R&R Heat/AC register - Mechanically attached | 2.00 EA @ |            | INCL IN DUCT |

Height: 8'

4

| Missing Wall                              | 4 1/2" X 8'           | Opens int   | o KITCHEN  |          |
|-------------------------------------------|-----------------------|-------------|------------|----------|
| Missing Wall                              | 7' 8'' X 8'           | Opens int   | o ROOM5    |          |
| Missing Wall                              | 10' 2" X 8'           | Opens int   | to ROOM5   |          |
| Missing Wall                              | 1' 10 3/16" X 8'      | Opens int   | to ROOM2   |          |
| Missing Wall                              | 1' 5" X 8'            | -           | to ROOM2   |          |
| Missing Wall                              | 1' 10 1/4" X 8'       | -           | to ROOM5   |          |
| Missing Wall                              | 3' 10 15/16" X 8'     | •           | o KITCHEN  |          |
| DESCRIPTION                               |                       | QTY         | UNIT PRICE | TOTAL    |
| *** FRAMING ***                           |                       |             |            |          |
| 15. Timber beam, 6x10                     |                       | 116.00 LF @ | 20.60 =    | 2,389.60 |
| 16. Stud wall - 2" x 4" - 16" oc          |                       | 176.00 SF @ | 2.67 =     | 469.92   |
| *** ELECTRICAL AND LIGHT FI               | XTURES ***            |             |            |          |
| 17. Rewire - average residence - coppe    | r wiring with conduit | 133.58 SF @ | 5.50 =     | 734.69   |
| This area only                            |                       |             |            |          |
| 18. R&R Smoke detector                    |                       | 1.00 EA @   | 66.46 =    | 66.46    |
| 19. Light fixture                         |                       | 1.00 EA @   | 72.64 =    | 72.64    |
| 20. Fixture (can) for track lighting - Hi | gh grade              | 6.00 EA @   | 49.29 =    | 295.74   |
| 21. Track lighting - track only           |                       | 12.00 LF @  | 23.37 =    | 280.44   |
| *** INSULATION ***                        |                       |             |            |          |
| 22. 2" x 6" lumber - redwood - High gr    | rade (1 BF per LF)    | LF @        | 8.87 =     | 0.00     |
| 23. 2" x 6" x 20' #2 & better Fir / Larch | n (material only)     | 1.00 EA @   | 14.20 =    | 14.20    |
| 24. R&R Batt insulation - 4" - R13 - pa   | aper faced            | 199.07 SF @ | 1.13 =     | 224.95   |
| 25. Seal stud wall for odor control       |                       | 199.07 SF @ | 0.78 =     | 155.27   |
| *** DRYWALL ***                           |                       |             |            |          |
| 26. Mask per square foot for drywall o    | r plaster work        | 133.58 SF @ | 0.20 =     | 26.72    |
| 27. R&R 5/8" drywall - hung, taped, re    | eady for texture      | 199.07 SF @ | 2.44 =     | 485.73   |
| 5/8" Drywall - Walls Only                 |                       |             |            |          |
| SINI_J_100120X0XXX                        |                       |             | 6/29/2018  | Page: 4  |

# **CONTINUED - Dining Room**

| DESCRIPTION                                                    | QTY         | UNIT PRICE | TOTAL      |
|----------------------------------------------------------------|-------------|------------|------------|
| 28. Texture drywall - heavy hand texture                       | 199.07 SF @ | 0.89 =     | 177.17     |
| *** FINISH CARPENTRY ***                                       |             |            |            |
| 29. Finish Carpenter - per hour                                | 23.56 HR @  | 100.80 =   | 2,374.85   |
| Labor hours associated for Beams & Reframing in area           |             |            |            |
| 30. R&R Baseboard - 3 1/4"                                     | 24.88 LF @  | 4.16 =     | 103.50     |
| 31. Window sill                                                | 32.00 LF @  | 3.38 =     | 108.16     |
| 32. Window stool & apron                                       | 32.00 LF @  | 7.57 =     | 242.24     |
| *** PAINTING ***                                               |             |            |            |
| 33. Mask and prep for paint - paper and tape (per LF)          | 267.15 LF@  | 0.73 =     | 195.02     |
| 34. Seal floor joist system (shellac)                          | 133.58 SF @ | 1.25 =     | 166.98     |
| 35. Seal ceiling framing (shellac) - up to 5/12                | 162.96 SF @ | 1.33 =     | 216.74     |
| 36. Seal & paint wood beam                                     | 289.60 SF @ | 1.75 =     | 506.80     |
| 37. Seal/prime then paint the walls (2 coats) - 2 colors       | 199.07 SF @ | 1.01 =     | 201.06     |
| 38. Paint baseboard - two coats                                | 24.88 LF@   | 1.29 =     | 32.10      |
| 39. Paint door/window trim & jamb - Large - 2 coats (per side) | 5.00 EA @   | 32.77 =    | 163.85     |
| Windows (4)                                                    |             |            |            |
| Doors (1)                                                      |             |            |            |
| 40. Paint door slab only - 2 coats (per side)                  | 1.00 EA @   | 33.09 =    | 33.09      |
| Interior Entry Door                                            |             |            |            |
| *** FLOOR COVERING ***                                         |             |            |            |
| 41. Remove Carpet - High grade                                 | 133.58 SF @ | 0.29 =     | 38.74      |
| 42. Carpet - High grade                                        | 153.61 SF @ | 5.09 =     | 781.87     |
| 15 % waste added for Carpet - High grade.                      |             |            |            |
| 43. Carpet pad - High grade                                    | 133.58 SF @ | 0.91 =     | 121.56     |
| 44. Carpet - metal transition strip                            | 23.00 LF @  | 3.67 =     | 84.41      |
| *** WINDOW & WINDOW COVERING ***                               |             |            |            |
| 45. Vinyl window, horizontal sliding, 24-32 sf - Premium grade | 4.00 EA @   | 555.73 =   | 2,222.92   |
| 46. Window blind - wood - 1" - 20.1 to 32 SF                   | 4.00 EA @   | 244.57 =   | 978.28     |
| Window                                                         |             |            |            |
| 47. Cabinet valance - Detach & reset                           | 30.00 LF @  | 5.80 =     | 174.00     |
| *** MISC ***                                                   |             |            |            |
| 48. R&R Heat/AC register - Mechanically attached               | 2.00 EA @   | IN         | CL IN DUCT |

Kitchen Height: 8'

ScopeWriters P.O.BOX 265 FOLSOM, CA 95630

| Missing Wall Missing Wall S' Missing Wall 1'                                                                    | 1/2" X 8'<br>3' 9 13/16" X 8'<br>7" X 8'<br>7 3/8" X 8'<br>10 15/16" X 8' | Opens into DINING_ROOM Opens into HALLWAY Opens into ROOM5 Opens into ROOM5 Opens into DINING_ROOM |       |            |          |
|-----------------------------------------------------------------------------------------------------------------|---------------------------------------------------------------------------|----------------------------------------------------------------------------------------------------|-------|------------|----------|
| DESCRIPTION                                                                                                     |                                                                           |                                                                                                    | QTY   | UNIT PRICE | TOTAL    |
| *** FRAMING ***                                                                                                 |                                                                           |                                                                                                    |       |            |          |
| 49. Timber beam, 6x10                                                                                           |                                                                           | 116.00                                                                                             | LF @  | 20.60 =    | 2,389.60 |
| 50. Stud wall - 2" x 4" - 16" oc                                                                                |                                                                           | 176.00                                                                                             |       | 2.67 =     | 469.92   |
| *** ELECTRICAL AND LIGHT FIXTURES **                                                                            | **                                                                        |                                                                                                    |       |            |          |
| 51. Rewire - average residence - copper wiring with                                                             | <br>n conduit                                                             | 280.45                                                                                             | SF@   | 5.50 =     | 1,542.48 |
| This area only                                                                                                  |                                                                           |                                                                                                    |       |            |          |
| 52. R&R Smoke detector                                                                                          |                                                                           | 1.00                                                                                               | EA@   | 66.46 =    | 66.46    |
| 53. Light fixture                                                                                               |                                                                           | 1.00                                                                                               | EA@   | 72.64 =    | 72.64    |
| 54. Fixture (can) for track lighting - High grade                                                               |                                                                           | 6.00                                                                                               | EA@   | 49.29 =    | 295.74   |
| 55. Track lighting - track only                                                                                 |                                                                           | 12.00                                                                                              | LF@   | 23.37 =    | 280.44   |
| *** INSULATION ***                                                                                              |                                                                           |                                                                                                    |       |            |          |
| 56. 2" x 6" lumber - redwood - High grade (1 BF pe                                                              |                                                                           |                                                                                                    | LF @  | 8.87 =     | 0.00     |
| 57. 2" x 6" x 20' #2 & better Fir / Larch (material or                                                          | nly)                                                                      |                                                                                                    | EA@   | 14.20 =    | 14.20    |
| 58. R&R Batt insulation - 4" - R13 - paper faced                                                                |                                                                           | 357.70                                                                                             |       | 1.13 =     | 404.20   |
| 59. Seal stud wall for odor control                                                                             |                                                                           | 357.70                                                                                             | SF@   | 0.78 =     | 279.01   |
| *** DRYWALL ***                                                                                                 |                                                                           |                                                                                                    |       | 0.00       |          |
| 60. Mask per square foot for drywall or plaster work                                                            |                                                                           | 280.45                                                                                             |       | 0.20 =     | 56.09    |
| 61. R&R 5/8" drywall - hung, taped, ready for textu                                                             | ire                                                                       | 357.70                                                                                             | SF @  | 2.44 =     | 872.79   |
| 5/8" Drywall - Walls Only                                                                                       |                                                                           | 257.70                                                                                             | an o  | 0.00       | 210.25   |
| 62. Texture drywall - heavy hand texture                                                                        |                                                                           | 357.70                                                                                             | SF @  | 0.89 =     | 318.35   |
| *** FINISH CARPENTRY ***                                                                                        |                                                                           | 22.56                                                                                              | IID @ | 100.00     | 2 274 95 |
| <ul><li>63. Finish Carpenter - per hour</li><li>Labor hours associated for Beams &amp; Reframing in a</li></ul> | *00                                                                       | 23.30                                                                                              | HR @  | 100.80 =   | 2,374.85 |
| 64. R&R Baseboard - 3 1/4"                                                                                      | 164                                                                       | 44.71                                                                                              | LF @  | 4.16 =     | 186.00   |
| 65. Window sill                                                                                                 |                                                                           |                                                                                                    | LF @  | 3.38 =     | 108.16   |
| 66. Window stool & apron                                                                                        |                                                                           |                                                                                                    | LF @  | 7.57 =     | 242.24   |
| *** PAINTING ***                                                                                                |                                                                           | 32.00                                                                                              | Li @  | 7.57 -     | 272.27   |
| 67. Mask and prep for paint - paper and tape (per L)                                                            | F)                                                                        | 560.90                                                                                             | LF@   | 0.73 =     | 409.46   |
| 68. Seal floor joist system (shellac)                                                                           | - /                                                                       | 280.45                                                                                             |       | 1.25 =     | 350.56   |
| 69. Seal ceiling framing (shellac) - up to 5/12                                                                 |                                                                           | 342.15                                                                                             |       | 1.33 =     | 455.06   |
| 70. Seal & paint wood beam                                                                                      |                                                                           | 289.60                                                                                             |       | 1.75 =     | 506.80   |
| 71. Seal/prime then paint the walls (2 coats) - 2 cold                                                          | ors                                                                       | 357.70                                                                                             |       | 1.01 =     | 361.28   |
| 72. Paint baseboard - two coats                                                                                 |                                                                           |                                                                                                    | LF @  | 1.29 =     | 57.68    |
| 73. Paint door/window trim & jamb - Large - 2 coat                                                              | ts (per side)                                                             |                                                                                                    | EA@   | 32.77 =    | 163.85   |
| Windows (4)                                                                                                     |                                                                           |                                                                                                    |       |            |          |
| Doors (1)                                                                                                       |                                                                           |                                                                                                    |       |            |          |
| 74. Paint door slab only - 2 coats (per side)                                                                   |                                                                           | 1.00                                                                                               | EA@   | 33.09 =    | 33.09    |
| SINI_J_100120X0XXX                                                                                              |                                                                           |                                                                                                    |       | 6/29/2018  | Page: 6  |

#### **CONTINUED - Kitchen**

| DESCRIPTION                                                    |        | QTY  | UNIT PRICE | TOTAL        |
|----------------------------------------------------------------|--------|------|------------|--------------|
| Interior Entry Door                                            |        |      |            |              |
| *** FLOOR COVERING ***                                         |        |      |            |              |
| 75. Remove Carpet - High grade                                 | 280.45 | SF@  | 0.29 =     | 81.33        |
| 76. Carpet - High grade                                        | 322.52 | SF@  | 5.09 =     | 1,641.63     |
| 15 % waste added for Carpet - High grade.                      |        |      |            |              |
| 77. Carpet pad - High grade                                    | 280.45 | SF@  | 0.91 =     | 255.21       |
| 78. Carpet - metal transition strip                            | 23.00  | LF@  | 3.67 =     | 84.41        |
| *** WINDOW & WINDOW COVERING ***                               |        |      |            |              |
| 79. Vinyl window, horizontal sliding, 24-32 sf - Premium grade | 4.00   | EA@  | 555.73 =   | 2,222.92     |
| 80. Window blind - wood - 1" - 20.1 to 32 SF                   | 4.00   | EA@  | 244.57 =   | 978.28       |
| Window                                                         |        |      |            |              |
| 81. Cabinet valance - Detach & reset                           | 30.00  | LF@  | 5.80 =     | 174.00       |
| *** MISC ***                                                   |        |      |            |              |
| 82. R&R Heat/AC register - Mechanically attached               | 2.00   | EA@  |            | INCL IN DUCT |
| 83. Range - freestanding - electric                            | 1.00   | EA@  | 643.33 =   | 643.33       |
| 84. Dishwasher                                                 | 1.00   | EA@  | 634.78 =   | 634.78       |
| 85. Custom cabinets - base units - High grade                  | 1.00   | LF @ | 352.96 =   | 352.96       |

| Hall Closet                                     |                |        |           |            | Height: 8' |
|-------------------------------------------------|----------------|--------|-----------|------------|------------|
| Door                                            | 2' 6" X 6' 8"  | O      | pens into | HALLWAY    |            |
| DESCRIPTION                                     |                |        | QTY       | UNIT PRICE | TOTAL      |
| *** FRAMING ***                                 |                |        |           |            | _          |
| 86. Timber beam, 6x10                           |                | 116.00 | LF@       | 20.60 =    | 2,389.60   |
| 87. Stud wall - 2" x 4" - 16" oc                |                | 176.00 | SF@       | 2.67 =     | 469.92     |
| *** ELECTRICAL AND LIGHT FIXTUR                 | ES ***         |        |           |            |            |
| 88. Rewire - average residence - copper wirin   | g with conduit | 27.12  | SF@       | 5.50 =     | 149.16     |
| This area only                                  |                |        |           |            |            |
| 89. R&R Smoke detector                          |                | 1.00   | EA@       | 66.46 =    | 66.46      |
| 90. Light fixture                               |                | 1.00   | EA@       | 72.64 =    | 72.64      |
| 91. Fixture (can) for track lighting - High gra | de             | 6.00   | EA@       | 49.29 =    | 295.74     |
| 92. Track lighting - track only                 |                | 12.00  | LF@       | 23.37 =    | 280.44     |
| *** INSULATION ***                              |                |        |           |            |            |
| 93. 2" x 6" lumber - redwood - High grade (1    | BF per LF)     |        | LF@       | 8.87 =     | 0.00       |
| INI_J_100120X0XXX                               |                |        |           | 6/29/2018  | Page: 7    |

### **CONTINUED - Hall Closet**

| DESCRIPTION                                                     | QTY         | UNIT PRICE | TOTAL    |
|-----------------------------------------------------------------|-------------|------------|----------|
| 94. 2" x 6" x 20' #2 & better Fir / Larch (material only)       | 1.00 EA @   | 14.20 =    | 14.20    |
| 95. R&R Batt insulation - 4" - R13 - paper faced                | 151.33 SF @ | 1.13 =     | 171.00   |
| 96. Seal stud wall for odor control                             | 151.33 SF @ | 0.78 =     | 118.04   |
| *** DRYWALL ***                                                 |             |            |          |
| 97. Mask per square foot for drywall or plaster work            | 27.12 SF @  | 0.20 =     | 5.42     |
| 98. R&R 5/8" drywall - hung, taped, ready for texture           | 151.33 SF@  | 2.44 =     | 369.25   |
| 5/8" Drywall - Walls Only                                       |             |            |          |
| 99. Texture drywall - heavy hand texture                        | 151.33 SF@  | 0.89 =     | 134.68   |
| *** FINISH CARPENTRY ***                                        |             |            |          |
| 100. Finish Carpenter - per hour                                | 23.56 HR @  | 100.80 =   | 2,374.85 |
| Labor hours associated for Beams & Reframing in area            |             |            |          |
| 101. R&R Baseboard - 3 1/4"                                     | 18.50 LF@   | 4.16 =     | 76.9     |
| 102. Window sill                                                | 32.00 LF@   | 3.38 =     | 108.10   |
| 103. Window stool & apron                                       | 32.00 LF @  | 7.57 =     | 242.2    |
| *** PAINTING ***                                                |             |            |          |
| 104. Mask and prep for paint - paper and tape (per LF)          | 54.24 LF@   | 0.73 =     | 39.6     |
| 105. Seal floor joist system (shellac)                          | 27.12 SF @  | 1.25 =     | 33.9     |
| 106. Seal ceiling framing (shellac) - up to 5/12                | 33.08 SF@   | 1.33 =     | 44.0     |
| 107. Seal & paint wood beam                                     | 289.60 SF@  | 1.75 =     | 506.8    |
| 108. Seal/prime then paint the walls (2 coats) - 2 colors       | 151.33 SF @ | 1.01 =     | 152.84   |
| 109. Paint baseboard - two coats                                | 18.50 LF@   | 1.29 =     | 23.8     |
| 110. Paint door/window trim & jamb - Large - 2 coats (per side) | 5.00 EA @   | 32.77 =    | 163.8    |
| Windows (4) Doors (1)                                           |             |            |          |
| 111. Paint door slab only - 2 coats (per side)                  | 1.00 EA @   | 33.09 =    | 33.09    |
| Interior Entry Door                                             |             |            |          |
| *** FLOOR COVERING ***                                          |             |            |          |
| 112. Remove Carpet - High grade                                 | 27.12 SF @  | 0.29 =     | 7.80     |
| 113. Carpet - High grade                                        | 31.19 SF@   | 5.09 =     | 158.70   |
| 15 % waste added for Carpet - High grade.                       |             |            |          |
| 114. Carpet pad - High grade                                    | 27.12 SF @  | 0.91 =     | 24.68    |
| 115. Carpet - metal transition strip                            | 23.00 LF@   | 3.67 =     | 84.4     |
| *** WINDOW & WINDOW COVERING ***                                |             |            |          |
| 116. Vinyl window, horizontal sliding, 24-32 sf - Premium grade | 4.00 EA @   | 555.73 =   | 2,222.92 |
| 117. Window blind - wood - 1" - 20.1 to 32 SF                   | 4.00 EA @   | 244.57 =   | 978.2    |
| Window                                                          |             |            |          |
| 118. Cabinet valance - Detach & reset                           | 30.00 LF @  | 5.80 =     | 174.00   |
| NI_J_100120X0XXX                                                |             | 6/29/2018  | Pag      |
|                                                                 |             |            |          |

242.76

Page: 9

**UNIT PRICE** 

**TOTAL** 

| 119. R&R Heat/AC register - Mechanically attached       |                            | 2.00 EA @   | IN           | NCL IN DUCT |
|---------------------------------------------------------|----------------------------|-------------|--------------|-------------|
| Master Bedroom                                          |                            |             |              | Height: 8'  |
| Missing Wall - Goes to Floor                            | 2' 10" X 6' 8"             | Opens into  | MASTER_BATH  |             |
| Door                                                    | 2' 7" X 6' 8"              | Opens into  | HALLWAY      |             |
| Door                                                    | 4' 5" X 6' 8"              | Opens into  | MASTER_CLOSE |             |
| Door                                                    | 4' 5" X 6' 8"              | Opens into  | MASTER_CLOSE |             |
| DESCRIPTION                                             |                            | QTY         | UNIT PRICE   | TOTAL       |
| *** ELECTRICAL AND LIGHT FIX                            | TURES ***                  |             |              |             |
| 120. Rewire - average residence - coppe                 | er wiring with conduit     | 194.21 SF @ | 5.50 =       | 1,068.16    |
| This area only                                          |                            |             |              |             |
| 121. Ceiling fan & light - High grade                   |                            | 1.00 EA @   | 440.81 =     | 440.81      |
| 122. R&R Smoke detector                                 |                            | 1.00 EA @   | 66.46 =      | 66.46       |
| *** INSULATION ***                                      |                            |             |              |             |
| 123. R&R Batt insulation - 4" - R13 - p                 | aper faced                 | 351.67 SF @ | 1.13 =       | 397.39      |
| *** DRYWALL ***                                         |                            |             |              |             |
| 124. Mask per square foot for drywall o                 | •                          | 194.21 SF @ | 0.20 =       | 38.84       |
| 125. R&R 5/8" drywall - hung, taped, re                 | eady for texture           | 351.67 SF @ | 2.44 =       | 858.07      |
| 5/8" Drywall - Walls Only                               |                            |             |              |             |
| 126. Texture drywall - heavy hand textu                 | ire                        | 351.67 SF @ | 0.89 =       | 312.99      |
| *** FINISH CARPENTRY ***                                |                            |             |              |             |
| 127. Sand wood - interior                               |                            | 545.88 SF @ | 4.27 =       | 2,330.91    |
| 128. R&R Baseboard - 3 1/4"                             |                            | 41.58 LF @  | 4.16 =       | 172.97      |
| 129. Window sill                                        |                            | 3.00 LF @   | 3.38 =       | 10.14       |
| 130. Window stool & apron                               |                            | 3.00 LF @   | 7.57 =       | 22.71       |
| 131. Interior door unit                                 |                            | 1.00 EA @   | 175.83 =     | 175.83      |
| *** PAINTING ***  122 Paint de ar/winders taim % iomb l | (                          | 2.00 EA @   | 22.77        | (F. F.A.    |
| 132. Paint door/window trim & jamb - l                  | Large - 2 coats (per side) | 2.00 EA @   | 32.77 =      | 65.54       |

### **CONTINUED - Master Bedroom**

| DESCRIPTION                                                     | QTY         | UNIT PRICE | TOTAL        |
|-----------------------------------------------------------------|-------------|------------|--------------|
| 135. Seal ceiling framing (shellac) - up to 5/12                | 236.93 SF @ | 1.33 =     | 315.12       |
| 136. Seal stud wall for odor control                            | 351.67 SF @ | 0.78 =     | 274.30       |
| 137. Seal & paint wood beam                                     | 26.00 SF @  | 1.75 =     | 45.50        |
| 138. Seal/prime then paint the walls (2 coats) - 2 colors       | 351.67 SF @ | 1.01 =     | 355.19       |
| 139. Paint baseboard - two coats                                | 41.58 LF@   | 1.29 =     | 53.64        |
| 140. Paint door slab only - 2 coats (per side)                  | 1.00 EA @   | 33.09 =    | 33.09        |
| Interior Entry Door                                             |             |            |              |
| *** FLOOR COVERING ***                                          |             |            |              |
| 141. Remove Carpet - High grade                                 | 194.21 SF @ | 0.29 =     | 56.32        |
| 142. Carpet - High grade                                        | 223.34 SF @ | 5.09 =     | 1,136.80     |
| 15 % waste added for Carpet - High grade.                       |             |            |              |
| 143. Carpet pad - High grade                                    | 194.21 SF @ | 0.91 =     | 176.73       |
| 144. Carpet - metal transition strip                            | 3.00 LF @   | 3.67 =     | 11.01        |
| Into Master Bath                                                |             |            |              |
| *** WINDOW & WINDOW COVERING ***                                |             |            |              |
| 145. Vinyl window, horizontal sliding, 24-32 sf - Premium grade | 1.00 EA @   | 555.73 =   | 555.73       |
| 146. Window blind - wood - 1" - 20.1 to 32 SF                   | 1.00 EA @   | 244.57 =   | 244.57       |
| Window                                                          |             |            |              |
| 147. Cabinet valance - Detach & reset                           | 30.00 LF@   | 5.80 =     | 174.00       |
| 148. 8-0 6-8 vinyl sliding patio door - High grade              | 1.00 EA @   | 1,275.81 = | 1,275.81     |
| *** MISC ***                                                    |             |            |              |
| 149. R&R Heat/AC register - Mechanically attached               | 1.00 EA @   |            | INCL IN DUCT |

| Master Closet                                  |                |        |           |              | Height: 8' |
|------------------------------------------------|----------------|--------|-----------|--------------|------------|
| Door                                           | 4' 5" X 6' 8"  | 0      | pens into | MASTER_BEDRO |            |
| Door                                           | 4' 5" X 6' 8"  | 0      | pens into | MASTER_BEDRO |            |
| DESCRIPTION                                    | QTY UNIT PRICE |        | TOTAL     |              |            |
| *** FRAMING ***                                |                |        |           |              |            |
| 150. Timber beam, 6x10                         |                | 116.00 | LF@       | 20.60 =      | 2,389.60   |
| 151. Stud wall - 2" x 4" - 16" oc              |                | 176.00 | SF@       | 2.67 =       | 469.92     |
| *** ELECTRICAL AND LIGHT FIXTURE               | S ***          |        |           |              |            |
| 152. Rewire - average residence - copper wirin | g with conduit | 67.60  | SF@       | 5.50 =       | 371.80     |
| This area only                                 |                |        |           |              |            |
| INI_J_100120X0XXX                              |                |        |           | 6/29/2018    | Page: 10   |

### **CONTINUED - Master Closet**

| DESCRIPTION                                                     | QTY         | UNIT PRICE | TOTAL    |
|-----------------------------------------------------------------|-------------|------------|----------|
| 153. R&R Smoke detector                                         | 1.00 EA @   | 66.46 =    | 66.46    |
| 154. Light fixture                                              | 1.00 EA @   | 72.64 =    | 72.64    |
| 155. Fixture (can) for track lighting - High grade              | 6.00 EA @   | 49.29 =    | 295.74   |
| 156. Track lighting - track only                                | 12.00 LF @  | 23.37 =    | 280.44   |
| *** INSULATION ***                                              |             |            |          |
| 157. 2" x 6" lumber - redwood - High grade (1 BF per LF)        | LF @        | 8.87 =     | 0.00     |
| 158. 2" x 6" x 20' #2 & better Fir / Larch (material only)      | 1.00 EA @   | 14.20 =    | 14.20    |
| 159. R&R Batt insulation - 4" - R13 - paper faced               | 250.44 SF @ | 1.13 =     | 283.00   |
| 160. Seal stud wall for odor control                            | 250.44 SF @ | 0.78 =     | 195.34   |
| *** DRYWALL ***                                                 |             |            |          |
| 161. Mask per square foot for drywall or plaster work           | 67.60 SF@   | 0.20 =     | 13.52    |
| 162. R&R 5/8" drywall - hung, taped, ready for texture          | 250.44 SF @ | 2.44 =     | 611.08   |
| 5/8" Drywall - Walls Only                                       |             |            |          |
| 163. Texture drywall - heavy hand texture                       | 250.44 SF @ | 0.89 =     | 222.89   |
| *** FINISH CARPENTRY ***                                        |             |            |          |
| 164. Finish Carpenter - per hour                                | 23.56 HR @  | 100.80 =   | 2,374.85 |
| Labor hours associated for Beams & Reframing in area            |             |            |          |
| 165. R&R Baseboard - 3 1/4"                                     | 29.83 LF@   | 4.16 =     | 124.10   |
| 166. Window sill                                                | 32.00 LF@   | 3.38 =     | 108.16   |
| 167. Window stool & apron                                       | 32.00 LF@   | 7.57 =     | 242.24   |
| *** PAINTING ***                                                |             |            |          |
| 168. Mask and prep for paint - paper and tape (per LF)          | 135.21 LF @ | 0.73 =     | 98.70    |
| 169. Seal floor joist system (shellac)                          | 67.60 SF @  | 1.25 =     | 84.50    |
| 170. Seal ceiling framing (shellac) - up to 5/12                | 82.48 SF @  | 1.33 =     | 109.70   |
| 171. Seal & paint wood beam                                     | 289.60 SF@  | 1.75 =     | 506.80   |
| 172. Seal/prime then paint the walls (2 coats) - 2 colors       | 250.44 SF @ | 1.01 =     | 252.94   |
| 173. Paint baseboard - two coats                                | 29.83 LF@   | 1.29 =     | 38.48    |
| 174. Paint door/window trim & jamb - Large - 2 coats (per side) | 5.00 EA @   | 32.77 =    | 163.85   |
| Windows (4)                                                     |             |            |          |
| Doors (1)                                                       |             |            |          |
| 175. Paint door slab only - 2 coats (per side)                  | 1.00 EA @   | 33.09 =    | 33.09    |
| Interior Entry Door                                             |             |            |          |
| *** FLOOR COVERING ***                                          |             |            |          |
| 176. Remove Carpet - High grade                                 | 67.60 SF @  | 0.29 =     | 19.60    |
| 177. Carpet - High grade                                        | 77.74 SF @  | 5.09 =     | 395.70   |
| 15 % waste added for Carpet - High grade.                       |             |            |          |
| 178. Carpet pad - High grade                                    | 67.60 SF @  | 0.91 =     | 61.52    |
| INI_J_100120X0XXX                                               |             | 6/29/2018  | Page: 11 |

# **CONTINUED - Master Closet**

| DESCRIPTION                                                     | QTY        | UNIT PRICE | TOTAL        |
|-----------------------------------------------------------------|------------|------------|--------------|
| 179. Carpet - metal transition strip                            | 23.00 LF @ | 3.67 =     | 84.41        |
| *** WINDOW & WINDOW COVERING ***                                |            |            |              |
| 180. Vinyl window, horizontal sliding, 24-32 sf - Premium grade | 4.00 EA @  | 555.73 =   | 2,222.92     |
| 181. Window blind - wood - 1" - 20.1 to 32 SF                   | 4.00 EA @  | 244.57 =   | 978.28       |
| Window                                                          |            |            |              |
| 182. Cabinet valance - Detach & reset                           | 30.00 LF@  | 5.80 =     | 174.00       |
| *** MISC ***                                                    |            |            |              |
| 183. R&R Heat/AC register - Mechanically attached               | 2.00 EA @  |            | INCL IN DUCT |

| Master Bath                               |                         |        |           |              | Height: 8' |
|-------------------------------------------|-------------------------|--------|-----------|--------------|------------|
| Missing Wall - Goes to Floor              | 2' 10" X 6' 8"          | o      | pens into | MASTER_BEDRO |            |
| Subroom: Mas. Bath (1)                    |                         |        |           |              | Height: 8' |
| Door                                      | 2' 7" X 6' 8"           | o      | pens into | MASTER_BATH  |            |
| Window                                    | 2' 1" X 4'              | O      | pens into | Exterior     |            |
| DESCRIPTION                               |                         |        | QTY       | UNIT PRICE   | TOTAL      |
| *** FRAMING ***                           |                         |        |           |              |            |
| 184. Timber beam, 6x10                    |                         | 116.00 | LF@       | 20.60 =      | 2,389.60   |
| 185. Stud wall - 2" x 4" - 16" oc         |                         | 176.00 | SF@       | 2.67 =       | 469.92     |
| *** ELECTRICAL AND LIGHT FI               | XTURES ***              |        |           |              |            |
| 186. Rewire - average residence - copp    | per wiring with conduit | 47.56  | SF@       | 5.50 =       | 261.58     |
| This area only                            |                         |        |           |              |            |
| 187. R&R Smoke detector                   |                         | 1.00   | EA@       | 66.46 =      | 66.46      |
| 188. Light fixture                        |                         | 1.00   | EA@       | 72.64 =      | 72.64      |
| 189. Fixture (can) for track lighting - H | ligh grade              | 6.00   | EA@       | 49.29 =      | 295.74     |
| 190. Track lighting - track only          |                         | 12.00  | LF@       | 23.37 =      | 280.44     |
| *** INSULATION ***                        |                         |        |           |              |            |
| 191. 2" x 6" lumber - redwood - High      | grade (1 BF per LF)     |        | LF@       | 8.87 =       | 0.00       |
| 192. 2" x 6" x 20' #2 & better Fir / Lar  | ch (material only)      | 1.00   | EA@       | 14.20 =      | 14.20      |
| 193. R&R Batt insulation - 4" - R13 -     | paper faced             | 251.67 | SF@       | 1.13 =       | 284.39     |
| 194. Seal stud wall for odor control      |                         | 251.67 | SF@       | 0.78 =       | 196.30     |
| *** DRYWALL ***                           |                         |        |           |              |            |
| 195. Mask per square foot for drywall     | or plaster work         | 47.56  | SF@       | 0.20 =       | 9.51       |
| 196. R&R 5/8" drywall - hung, taped,      | ready for texture       | 251.67 | SF@       | 2.44 =       | 614.07     |
| INI_J_100120X0XXX                         | -                       |        |           | 6/29/2018    | Page: 1    |

#### **CONTINUED - Master Bath**

| DESCRIPTION                                                     | QTY         | UNIT PRICE | TOTAL      |
|-----------------------------------------------------------------|-------------|------------|------------|
| 5/8" Drywall - Walls Only                                       |             |            |            |
| 197. Texture drywall - heavy hand texture                       | 251.67 SF @ | 0.89 =     | 223.99     |
| *** FINISH CARPENTRY ***                                        |             |            |            |
| 198. Finish Carpenter - per hour                                | 23.56 HR @  | 100.80 =   | 2,374.85   |
| Labor hours associated for Beams & Reframing in area            |             |            |            |
| 199. R&R Baseboard - 3 1/4"                                     | 31.17 LF @  | 4.16 =     | 129.66     |
| 200. Window sill                                                | 32.00 LF @  | 3.38 =     | 108.16     |
| 201. Window stool & apron                                       | 32.00 LF @  | 7.57 =     | 242.24     |
| *** PAINTING ***                                                |             |            |            |
| 202. Mask and prep for paint - paper and tape (per LF)          | 95.11 LF @  | 0.73 =     | 69.43      |
| 203. Seal floor joist system (shellac)                          | 47.56 SF @  | 1.25 =     | 59.45      |
| 204. Seal ceiling framing (shellac) - up to 5/12                | 58.02 SF @  | 1.33 =     | 77.17      |
| 205. Seal & paint wood beam                                     | 289.60 SF@  | 1.75 =     | 506.80     |
| 206. Seal/prime then paint the walls (2 coats) - 2 colors       | 251.67 SF @ | 1.01 =     | 254.19     |
| 207. Paint baseboard - two coats                                | 31.17 LF @  | 1.29 =     | 40.21      |
| 208. Paint door/window trim & jamb - Large - 2 coats (per side) | 5.00 EA @   | 32.77 =    | 163.85     |
| Windows (4)                                                     |             |            |            |
| Doors (1)                                                       |             |            |            |
| 209. Paint door slab only - 2 coats (per side)                  | 1.00 EA @   | 33.09 =    | 33.09      |
| Interior Entry Door                                             |             |            |            |
| *** FLOOR COVERING ***                                          |             |            |            |
| 210. Remove Carpet - High grade                                 | 47.56 SF @  | 0.29 =     | 13.79      |
| 211. Carpet - High grade                                        | 54.69 SF @  | 5.09 =     | 278.37     |
| 15 % waste added for Carpet - High grade.                       |             |            |            |
| 212. Carpet pad - High grade                                    | 47.56 SF @  | 0.91 =     | 43.28      |
| 213. Carpet - metal transition strip                            | 23.00 LF @  | 3.67 =     | 84.41      |
| *** WINDOW & WINDOW COVERING ***                                |             |            |            |
| 214. Vinyl window, horizontal sliding, 24-32 sf - Premium grade | 4.00 EA @   | 555.73 =   | 2,222.92   |
| 215. Window blind - wood - 1" - 20.1 to 32 SF                   | 4.00 EA @   | 244.57 =   | 978.28     |
| Window                                                          |             |            |            |
| 216. Cabinet valance - Detach & reset                           | 30.00 LF @  | 5.80 =     | 174.00     |
| *** MISC ***                                                    |             |            |            |
| 217. R&R Heat/AC register - Mechanically attached               | 2.00 EA @   | IN         | CL IN DUCT |

 Bath 2
 Height: 8'

 SINI\_J\_100120X0XXX
 6/29/2018
 Page: 13

ScopeWriters P.O.BOX 265 FOLSOM, CA 95630

| Door                                    | 2' 6" X 6' 8"                |        | Opens into HALLWAY |            |          |
|-----------------------------------------|------------------------------|--------|--------------------|------------|----------|
| DESCRIPTION                             |                              |        | QTY                | UNIT PRICE | TOTAL    |
| *** FRAMING ***                         |                              |        |                    |            |          |
| 218. Timber beam, 6x10                  |                              | 116.00 | LF@                | 20.60 =    | 2,389.60 |
| 219. Stud wall - 2" x 4" - 16" oc       |                              | 176.00 | SF@                | 2.67 =     | 469.92   |
| *** ELECTRICAL AND LIGHT F              | IXTURES ***                  |        |                    |            |          |
| 220. Rewire - average residence - cop   | oper wiring with conduit     | 56.27  | SF@                | 5.50 =     | 309.49   |
| This area only                          |                              |        |                    |            |          |
| 221. R&R Smoke detector                 |                              | 1.00   | EA@                | 66.46 =    | 66.46    |
| 222. Light fixture                      |                              | 1.00   | EA@                | 72.64 =    | 72.64    |
| 223. Fixture (can) for track lighting - | High grade                   | 6.00   | EA@                | 49.29 =    | 295.74   |
| 224. Track lighting - track only        |                              | 12.00  | LF@                | 23.37 =    | 280.44   |
| *** INSULATION ***                      |                              |        |                    |            |          |
| 225. 2" x 6" lumber - redwood - High    | grade (1 BF per LF)          |        | LF@                | 8.87 =     | 0.00     |
| 226. 2" x 6" x 20' #2 & better Fir / La | arch (material only)         | 1.00   | EA@                | 14.20 =    | 14.20    |
| 227. R&R Batt insulation - 4" - R13 -   | paper faced                  | 228.67 | SF@                | 1.13 =     | 258.40   |
| 228. Seal stud wall for odor control    |                              | 228.67 | SF@                | 0.78 =     | 178.36   |
| *** DRYWALL ***                         |                              |        |                    |            |          |
| 229. Mask per square foot for drywal    | l or plaster work            | 56.27  | SF@                | 0.20 =     | 11.25    |
| 230. R&R 5/8" drywall - hung, taped     | _                            | 228.67 | SF@                | 2.44 =     | 557.95   |
| 5/8" Drywall - Walls Only               | •                            |        |                    |            |          |
| 231. Texture drywall - heavy hand te    | xture                        | 228.67 | SF@                | 0.89 =     | 203.52   |
| *** FINISH CARPENTRY ***                |                              |        |                    |            |          |
| 232. Finish Carpenter - per hour        |                              | 23.56  | HR @               | 100.80 =   | 2,374.85 |
| Labor hours associated for Beams & I    | Reframing in area            |        |                    |            |          |
| 233. R&R Baseboard - 3 1/4"             | <u> </u>                     | 28.17  | LF@                | 4.16 =     | 117.18   |
| 234. Window sill                        |                              | 32.00  | LF@                | 3.38 =     | 108.16   |
| 235. Window stool & apron               |                              | 32.00  | LF@                | 7.57 =     | 242.24   |
| *** PAINTING ***                        |                              |        |                    |            |          |
| 236. Mask and prep for paint - paper    | and tape (per LF)            | 112.54 | LF@                | 0.73 =     | 82.15    |
| 237. Seal floor joist system (shellac)  | 1 1 /                        |        | SF@                | 1.25 =     | 70.34    |
| 238. Seal ceiling framing (shellac) - u | ip to 5/12                   |        | SF@                | 1.33 =     | 91.30    |
| 239. Seal & paint wood beam             | •                            | 289.60 |                    | 1.75 =     | 506.80   |
| 240. Seal/prime then paint the walls (  | 2 coats) - 2 colors          | 228.67 |                    | 1.01 =     | 230.96   |
| 241. Paint baseboard - two coats        | , ,                          |        | LF @               | 1.29 =     | 36.34    |
| 242. Paint door/window trim & jamb      | - Large - 2 coats (per side) |        | EA @               | 32.77 =    | 163.85   |
| Windows (4)                             | 8                            |        |                    |            |          |
| Doors (1)                               |                              |        |                    |            |          |
| 243. Paint door slab only - 2 coats (pe | er side)                     | 1.00   | EA@                | 33.09 =    | 33.09    |
| Interior Entry Door                     |                              |        |                    |            |          |
| *** FLOOR COVERING ***                  |                              |        |                    |            |          |
| 244. Remove Carpet - High grade         |                              | 56.27  | SF@                | 0.29 =     | 16.32    |
| 245. Carpet - High grade                |                              | 64.71  | SF@                | 5.09 =     | 329.37   |
| NI_J_100120X0XXX                        |                              |        |                    | 6/29/2018  | Page: 1  |

#### **CONTINUED - Bath 2**

| DESCRIPTION                                                     | QTY        | UNIT PRICE | TOTAL        |
|-----------------------------------------------------------------|------------|------------|--------------|
| 15 % waste added for Carpet - High grade.                       |            |            |              |
| 246. Carpet pad - High grade                                    | 56.27 SF @ | 0.91 =     | 51.21        |
| 247. Carpet - metal transition strip                            | 23.00 LF @ | 3.67 =     | 84.41        |
| *** WINDOW & WINDOW COVERING ***                                |            |            |              |
| 248. Vinyl window, horizontal sliding, 24-32 sf - Premium grade | 4.00 EA @  | 555.73 =   | 2,222.92     |
| 249. Window blind - wood - 1" - 20.1 to 32 SF                   | 4.00 EA @  | 244.57 =   | 978.28       |
| Window                                                          |            |            |              |
| 250. Cabinet valance - Detach & reset                           | 30.00 LF@  | 5.80 =     | 174.00       |
| *** MISC ***                                                    |            |            |              |
| 251. R&R Heat/AC register - Mechanically attached               | 2.00 EA @  |            | INCL IN DUCT |

| Bed 2                                  |                           |        |                     |              | Height: 8' |
|----------------------------------------|---------------------------|--------|---------------------|--------------|------------|
| Door                                   | 8' X 6' 8''               | 0      | pens into           | BED_2_CLOSET |            |
| Window                                 | 2' 6" X 4"                | o      | Opens into Exterior |              |            |
| Door                                   | 2' 6" X 6' 8"             | 0      | pens into           | HALLWAY      |            |
| DESCRIPTION                            |                           |        | QTY                 | UNIT PRICE   | TOTAL      |
| *** FRAMING ***                        |                           |        |                     |              |            |
| 252. Timber beam, 6x10                 |                           | 116.00 | LF@                 | 20.60 =      | 2,389.60   |
| 253. Stud wall - 2" x 4" - 16" oc      |                           | 176.00 | SF@                 | 2.67 =       | 469.92     |
| 254. 2" x 6" x 20' #2 & better Fir / I | Larch (material only)     | 1.00   | EA@                 | 14.20 =      | 14.20      |
| *** ELECTRICAL AND LIGHT               | FIXTURES ***              |        |                     |              |            |
| 255. Rewire - average residence - co   | opper wiring with conduit | 204.17 | SF@                 | 5.50 =       | 1,122.94   |
| This area only                         |                           |        |                     |              |            |
| 256. R&R Smoke detector                |                           | 1.00   | EA@                 | 66.46 =      | 66.46      |
| 257. Ceiling fan & light - High grad   | e                         | 1.00   | EA@                 | 440.81 =     | 440.81     |
| 258. Switch - High grade               |                           | 2.00   | EA@                 | 23.38 =      | 46.76      |
| 259. Outlet - High grade               |                           | 4.00   | EA@                 | 21.41 =      | 85.64      |
| *** INSULATION ***                     |                           |        |                     |              |            |
| 260. R&R Batt insulation - 4" - R13    | - paper faced             | 381.33 | SF@                 | 1.13 =       | 430.90     |
| 261. Seal stud wall for odor control   |                           | 381.33 | SF@                 | 0.78 =       | 297.44     |
| *** DRYWALL ***                        |                           |        |                     |              |            |
| 262. Mask per square foot for drywa    | all or plaster work       | 204.17 | SF@                 | 0.20 =       | 40.83      |
| 263. R&R 5/8" drywall - hung, tape     | d, ready for texture      | 381.33 | SF@                 | 2.44 =       | 930.45     |
| SINI_J_100120X0XXX                     |                           |        |                     | 6/29/2018    | Page: 15   |
|                                        |                           |        |                     |              |            |

#### **CONTINUED - Bed 2**

| DESCRIPTION                                                     | QTY         | UNIT PRICE | TOTAL      |
|-----------------------------------------------------------------|-------------|------------|------------|
| 5/8" Drywall - Walls Only                                       |             |            |            |
| 264. Texture drywall - heavy hand texture                       | 381.33 SF @ | 0.89 =     | 339.38     |
| *** FINISH CARPENTRY ***                                        |             |            |            |
| 265. Finish Carpenter - per hour                                | 23.56 HR @  | 100.80 =   | 2,374.85   |
| Labor hours associated for Beams & Reframing in area            |             |            |            |
| 266. R&R Baseboard - 3 1/4"                                     | 47.17 LF@   | 4.16 =     | 196.22     |
| 267. Window sill                                                | 32.00 LF@   | 3.38 =     | 108.16     |
| 268. Window stool & apron                                       | 32.00 LF@   | 7.57 =     | 242.24     |
| *** PAINTING ***                                                |             |            |            |
| 269. Mask and prep for paint - paper and tape (per LF)          | 408.33 LF@  | 0.73 =     | 298.08     |
| 270. Seal floor joist system (shellac)                          | 204.17 SF@  | 1.25 =     | 255.21     |
| 271. Seal ceiling framing (shellac) - up to 5/12                | 249.08 SF@  | 1.33 =     | 331.28     |
| 272. Seal & paint wood beam                                     | 289.60 SF@  | 1.75 =     | 506.80     |
| 273. Seal/prime then paint the walls (2 coats) - 2 colors       | 381.33 SF@  | 1.01 =     | 385.14     |
| 274. Paint baseboard - two coats                                | 47.17 LF@   | 1.29 =     | 60.85      |
| 275. Paint door/window trim & jamb - Large - 2 coats (per side) | 5.00 EA @   | 32.77 =    | 163.85     |
| Windows (4)                                                     |             |            |            |
| Doors (1)                                                       |             |            |            |
| 276. Paint door slab only - 2 coats (per side)                  | 1.00 EA@    | 33.09 =    | 33.09      |
| Interior Entry Door                                             |             |            |            |
| *** FLOOR COVERING ***                                          |             |            |            |
| 277. Remove Carpet - High grade                                 | 204.17 SF @ | 0.29 =     | 59.21      |
| 278. Carpet - High grade                                        | 234.79 SF @ | 5.09 =     | 1,195.08   |
| 15 % waste added for Carpet - High grade.                       |             |            |            |
| 279. Carpet pad - High grade                                    | 204.17 SF @ | 0.91 =     | 185.79     |
| 280. Carpet - metal transition strip                            | 23.00 LF @  | 3.67 =     | 84.41      |
| *** WINDOW & WINDOW COVERING ***                                |             |            |            |
| 281. Vinyl window, horizontal sliding, 24-32 sf - Premium grade | 4.00 EA @   | 555.73 =   | 2,222.92   |
| 282. Window blind - wood - 1" - 20.1 to 32 SF                   | 4.00 EA @   | 244.57 =   | 978.28     |
| Window                                                          |             |            |            |
| 283. Cabinet valance - Detach & reset                           | 30.00 LF@   | 5.80 =     | 174.00     |
| *** MISC ***                                                    |             |            |            |
| 284. R&R Heat/AC register - Mechanically attached               | 2.00 EA @   | IN         | CL IN DUCT |

 Bed 2 Closet
 Height: 8'

 SINI\_J\_100120X0XXX
 6/29/2018
 Page: 16

ScopeWriters P.O.BOX 265 FOLSOM, CA 95630

|                                                       | ' X 6' 8''                     | O      | pens into | ROOM4      |            |
|-------------------------------------------------------|--------------------------------|--------|-----------|------------|------------|
| Subroom: Fireplace (1)                                | 1 44 /4 / U <del>1</del> 7 O I |        | • .       | DED 4      | Height: 8' |
| C                                                     | ' 11/16'' X 8'                 | O      | pens into |            |            |
| DESCRIPTION                                           |                                |        | QTY       | UNIT PRICE | TOTAL      |
| *** FRAMING ***                                       |                                |        |           |            |            |
| 285. Timber beam, 6x10                                |                                | 116.00 | LF@       | 20.60 =    | 2,389.60   |
| 286. Stud wall - 2" x 4" - 16" oc                     |                                | 176.00 | SF@       | 2.67 =     | 469.92     |
| *** ELECTRICAL AND LIGHT FIXTURES *                   |                                |        |           |            |            |
| 287. Rewire - average residence - copper wiring wi    | th conduit                     | 42.42  | SF@       | 5.50 =     | 233.31     |
| This area only                                        |                                |        |           |            |            |
| 288. R&R Smoke detector                               |                                | 1.00   | EA@       | 66.46 =    | 66.46      |
| 289. Light fixture                                    |                                | 1.00   | EA@       | 72.64 =    | 72.64      |
| 290. Fixture (can) for track lighting - High grade    |                                | 6.00   | EA@       | 49.29 =    | 295.74     |
| 291. Track lighting - track only                      |                                | 12.00  | LF@       | 23.37 =    | 280.44     |
| *** INSULATION ***                                    |                                |        |           |            |            |
| 292. 2" x 6" lumber - redwood - High grade (1 BF)     | per LF)                        |        | LF@       | 8.87 =     | 0.00       |
| 293. 2" x 6" x 20' #2 & better Fir / Larch (material  | only)                          | 1.00   | EA@       | 14.20 =    | 14.20      |
| 294. R&R Batt insulation - 4" - R13 - paper faced     |                                | 263.99 | SF@       | 1.13 =     | 298.31     |
| 295. Seal stud wall for odor control                  |                                | 263.99 | SF@       | 0.78 =     | 205.91     |
| *** DRYWALL ***                                       |                                |        |           |            |            |
| 296. Mask per square foot for drywall or plaster wo   | ork                            | 42.42  | SF@       | 0.20 =     | 8.48       |
| 297. R&R 5/8" drywall - hung, taped, ready for tex    | ture                           | 263.99 | SF@       | 2.44 =     | 644.14     |
| 5/8" Drywall - Walls Only                             |                                |        |           |            |            |
| 298. Texture drywall - heavy hand texture             |                                | 263.99 | SF@       | 0.89 =     | 234.95     |
| *** FINISH CARPENTRY ***                              |                                |        |           |            |            |
| 299. Finish Carpenter - per hour                      |                                | 23.56  | HR @      | 100.80 =   | 2,374.85   |
| Labor hours associated for Beams & Reframing in a     | area                           |        |           |            |            |
| 300. R&R Baseboard - 3 1/4"                           |                                | 31.67  | LF@       | 4.16 =     | 131.75     |
| 301. Window sill                                      |                                | 32.00  | LF@       | 3.38 =     | 108.16     |
| 302. Window stool & apron                             |                                | 32.00  | LF@       | 7.57 =     | 242.24     |
| *** PAINTING ***                                      |                                |        |           |            |            |
| 303. Mask and prep for paint - paper and tape (per    | LF)                            | 84.84  | LF@       | 0.73 =     | 61.93      |
| 304. Seal floor joist system (shellac)                |                                | 42.42  | SF@       | 1.25 =     | 53.03      |
| 305. Seal ceiling framing (shellac) - up to 5/12      |                                | 51.75  | SF@       | 1.33 =     | 68.83      |
| 306. Seal & paint wood beam                           |                                | 289.60 | SF@       | 1.75 =     | 506.80     |
| 307. Seal/prime then paint the walls (2 coats) - 2 co | olors                          | 263.99 | SF@       | 1.01 =     | 266.63     |
| 308. Paint baseboard - two coats                      |                                | 31.67  | LF@       | 1.29 =     | 40.85      |
| 309. Paint door/window trim & jamb - Large - 2 co     | oats (per side)                | 5.00   | EA@       | 32.77 =    | 163.85     |
| Windows (4)<br>Doors (1)                              |                                |        |           |            |            |
| 310. Paint door slab only - 2 coats (per side)        |                                | 1.00   | EA @      | 33.09 =    | 33.09      |
| Interior Entry Door                                   |                                | 1.00   |           | 33.07      | 23.07      |
| *** FLOOR COVERING ***                                |                                |        |           |            |            |
| <br>INI_J_100120X0XXX                                 |                                |        |           | 6/29/2018  | Page: 1    |

### **CONTINUED - Bed 2 Closet**

| DESCRIPTION                                                     | QTY        | UNIT PRICE | TOTAL        |
|-----------------------------------------------------------------|------------|------------|--------------|
| 311. Remove Carpet - High grade                                 | 42.42 SF @ | 0.29 =     | 12.30        |
| 312. Carpet - High grade                                        | 48.78 SF @ | 5.09 =     | 248.29       |
| 15 % waste added for Carpet - High grade.                       |            |            |              |
| 313. Carpet pad - High grade                                    | 42.42 SF @ | 0.91 =     | 38.60        |
| 314. Carpet - metal transition strip                            | 23.00 LF@  | 3.67 =     | 84.41        |
| *** WINDOW & WINDOW COVERING ***                                |            |            |              |
| 315. Vinyl window, horizontal sliding, 24-32 sf - Premium grade | 4.00 EA @  | 555.73 =   | 2,222.92     |
| 316. Window blind - wood - 1" - 20.1 to 32 SF                   | 4.00 EA @  | 244.57 =   | 978.28       |
| Window                                                          |            |            |              |
| 317. Cabinet valance - Detach & reset                           | 30.00 LF@  | 5.80 =     | 174.00       |
| *** MISC ***                                                    |            |            |              |
| 318. R&R Heat/AC register - Mechanically attached               | 2.00 EA @  |            | INCL IN DUCT |